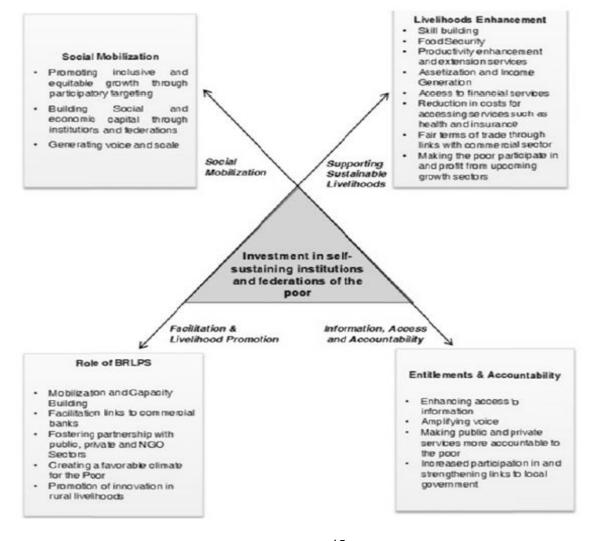

# **INSTITUTION & CAPACITY BUILDING**

The project is already implementing SHG-VO model with over 500,000 households. Improvements in VO quality are being undertaken in a systematic manner since June, 2011. Higher level federations at the cluster level have been initiated. The project would now more focus on CLFs and their functions including strengthening of VO quality, review of field functionaries and gradually taking responsibilities of BPIU for further strengthening the community model. The project will facilitate visioning of CLFs, develop key performance indicators and MIS, and case based methodologies for training CLF leadership.

There will be a special focus on federating SHGs and building large pool of Community Professional and Community Resource Persons in the project. Along with the core thematic activities the major highlights will be on developing Cluster Level Federation (CLFs) and establishing Community Training and Learning Centres (TLCs) at district level and developing Project Resource Person for rendering services to the community, its institutions and to other projects of similar nature.